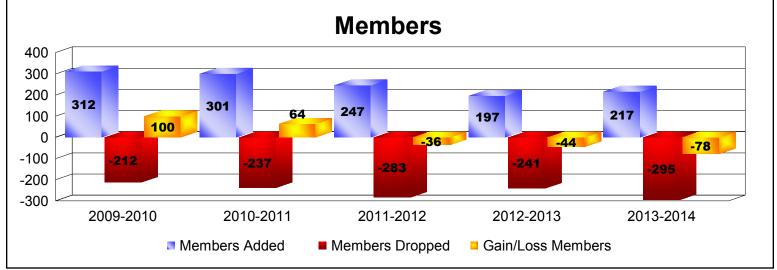

District 124 As of June 2014 Cumulative

| Year      | New<br>Clubs | Dropped<br>Clubs | Gain/<br>Loss<br>Clubs | New<br>Members | Charter<br>Members | Reinstate<br>Members | Transfer<br>Members | Total<br>Member<br>Added | Total<br>Members<br>Dropped | Gain/<br>Loss<br>Members |
|-----------|--------------|------------------|------------------------|----------------|--------------------|----------------------|---------------------|--------------------------|-----------------------------|--------------------------|
| 2009-2010 | 9            | -4               | 5                      | 88             | 220                | 2                    | 2                   | 312                      | -212                        | 100                      |
| 2010-2011 | 8            | -3               | 5                      | 81             | 189                | 29                   | 2                   | 301                      | -237                        | 64                       |
| 2011-2012 | 5            | -4               | 1                      | 92             | 126                | 24                   | 5                   | 247                      | -283                        | -36                      |
| 2012-2013 | 1            | -4               | -3                     | 136            | 29                 | 26                   | 6                   | 197                      | -241                        | -44                      |
| 2013-2014 | 3            | -5               | -2                     | 98             | 98                 | 14                   | 7                   | 217                      | -295                        | -78                      |
| Average   | 5            | -4               | 1                      | 99             | 132                | 19                   | 4                   | 255                      | -254                        | 1                        |