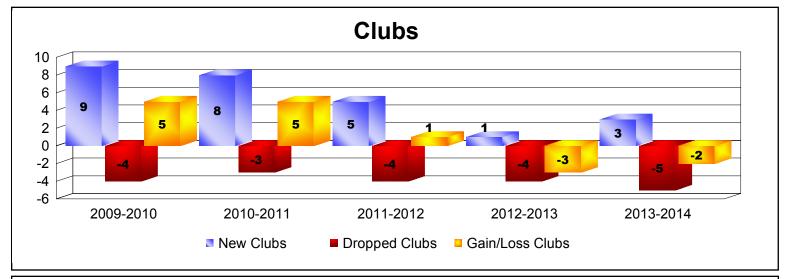

District 124 As of June 2014 Cumulative

| Year      | New<br>Clubs | Dropped<br>Clubs | Gain/<br>Loss<br>Clubs | New<br>Members | Charter<br>Members | Reinstate<br>Members | Transfer<br>Members | Total<br>Member<br>Added | Total<br>Members<br>Dropped | Gain/<br>Loss<br>Members |
|-----------|--------------|------------------|------------------------|----------------|--------------------|----------------------|---------------------|--------------------------|-----------------------------|--------------------------|
| 2009-2010 | 9            | -4               | 5                      | 88             | 220                | 2                    | 2                   | 312                      | -212                        | 100                      |
| 2010-2011 | 8            | -3               | 5                      | 81             | 189                | 29                   | 2                   | 301                      | -237                        | 64                       |
| 2011-2012 | 5            | -4               | 1                      | 92             | 126                | 24                   | 5                   | 247                      | -283                        | -36                      |
| 2012-2013 | 1            | -4               | -3                     | 136            | 29                 | 26                   | 6                   | 197                      | -241                        | -44                      |
| 2013-2014 | 3            | -5               | -2                     | 98             | 98                 | 14                   | 7                   | 217                      | -295                        | -78                      |
| Average   | 5            | -4               | 1                      | 99             | 132                | 19                   | 4                   | 255                      | -254                        | 1                        |